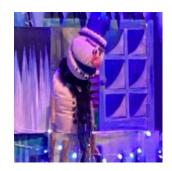

The children loved seeing the elf and reindeer but especially the naughty snowman. We then heard which staff were on Santa's naughty list! A massive thank you to everyone who made the trip possible. This includes the Seagull Theatre, the Friends of the School and Parish Council for subsidising the trip.