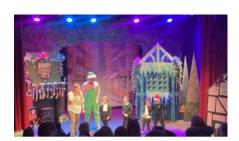

## **The Seagull Theatre Pantomime**

The children in Nursery, Reception and Year 1 had an exciting school trip to the Seagull Theatre at the start of December. The pantomime was brilliant and the children and staff even had the opportunity to join in.

The children loved seeing the elf and reindeer but especially the naughty snowman. We then heard which staff were on Santa's naughty list! A massive thank you to everyone who made the trip possible. This includes the Seagull Theatre, the Friends of the School and Parish Council for subsidising the trip.

We were incredibly proud of all the children and how they actively participated in the show.